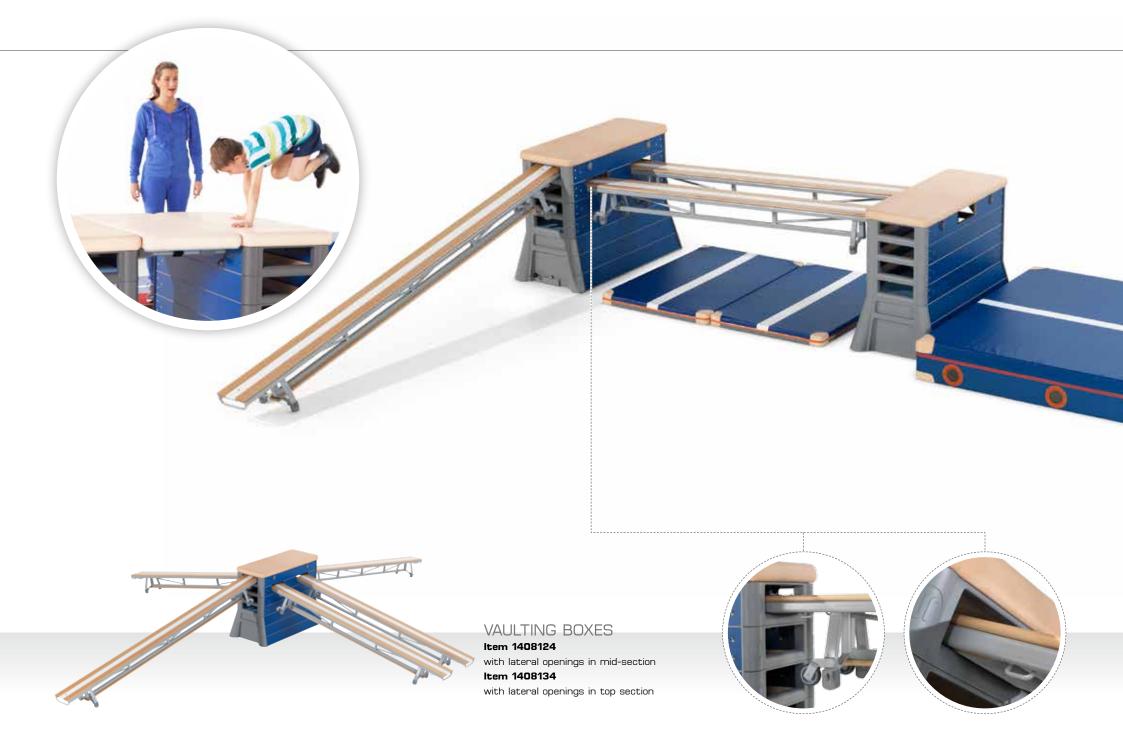

#### VAULTING BOXES WITH LATERAL OPENINGS IN MID-SECTION

#### Item 1408124

147x74x110 cm

Multifunctional boxes with pyramid-shaped base and integrated transport platform with castors, easy to roll. Mounting openings on all sides of the boxes and can be combined with connection bars. Very stable in accordance with NEN-EN 1176 and 916, made of wood with FSC label.

#### VAULTING BOXES WITH LATERAL OPENINGS IN TOP SECTION

#### Item 1408134

147x74x110 cm

Multifunctional boxes with pyramid-shaped base and integrated transport platform with castors, to roll. Mounting openings on all sides. Very stable in accordance with NEN-EN 1176 and 916, made of wood with FSC label.

# INTERMEDIATE DECK FOR VAULTING BOXES

#### Item 1408223

137x55 cm

For expanding the surface of the boxes using connection bars. See page 28.

INTERMEDIATE DECK FOR MULTIBOX®