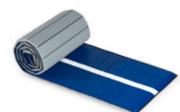

#### Item 1555915

This rollable mat box includes various mat forms that can be combined in many different ways to create unique exercise options, even in small spaces. It includes a soft-padded solid base plate and four wheels. The sides of the mat box are also used as play mats and can be connected using velcro strips. All sections are covered with a soft and durable material that is hygienic and gentle on young skin. The complete mat and games set is compactly stored in the mat box to save space.

The complete mat box includes: 1 base plate 110x110 cm incl. 4 castors - 4 mats 100x80x10 cm, which also function as the sides of the box - 2 arches 60x30x15 cm - 3 cubes 80x30x30 cm - 2 semi-cylinders 80x30x30 cm - 2 corner pieces 60x60x30 cm - 2 trapezoids - 1 dice - velcro strips