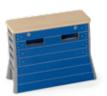

Item 1408180 Multibox<sup>®</sup> Red, Item 1408181 Multibox<sup>®</sup> Blue Item 1408185 Multibox<sup>®</sup> Red, filled, Item 1408186 Multibox<sup>®</sup> Blue, filled

Exercise unit and storage space in one: With ladder and sliding step-up or storage drawer. Multibox is easy to combine with other Just For kids equipment. It is mobile with an integrated transport system. Using connection bars and intermediate decks, a variety of exercise options are possible. Base of Multibox 108x80 cm, Height 107 cm, Deck for Multibox 89x80 cm, Height of step-up drawer 53 cm, Width of step-up drawer 59 cm. Available in red or blue.