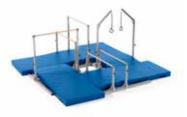

#### Item 1403458

Total surface area approx. 400x400 cm

Base frame with mini-parallel bars, mini-horizontal bar, mini-uneven bars and mini-ring mount. Supplied without mats.

Complete with 7 mats and round deck plank, frame width 57-90 cm and height stacked about 85 cm.