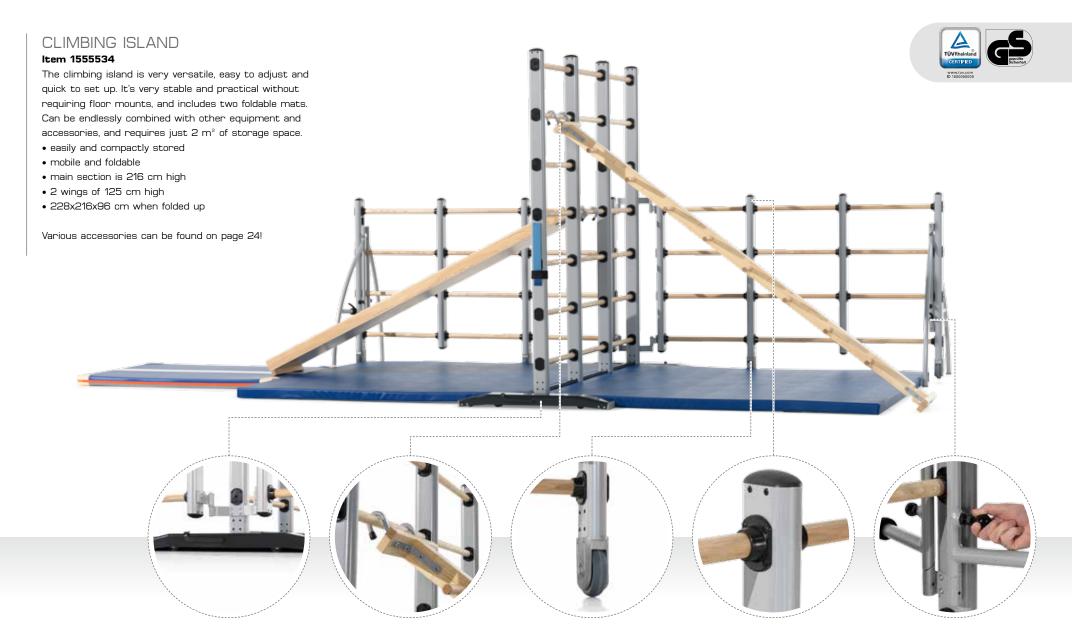

#### Item 1522084

For combiframes, etc.

CLIMBING ISLAND

#### Item 1555534

A games room or gym in 3 minutes. With integrated mats. Only 2 m2 storage space required.

EXERCISE FRAME