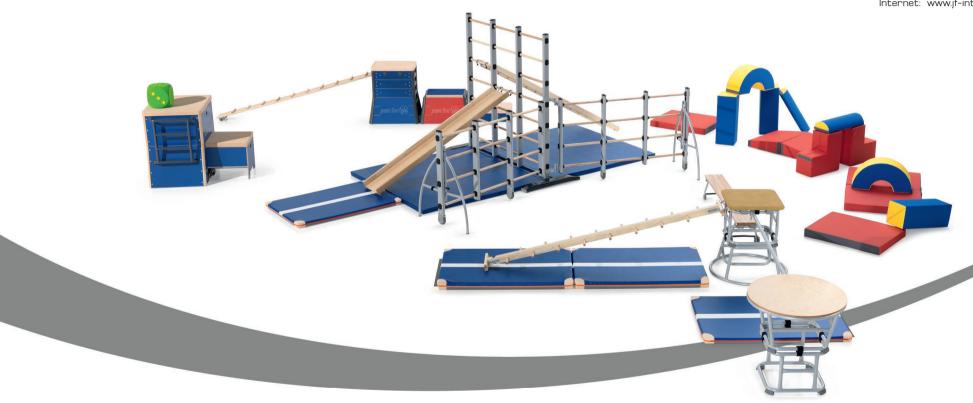

But we have also thought about the teachers and supervisors of sports clubs, day-care centres, playgroups and primary schools. And we always focus on practicality and ease-of-use when developing our equipment. Just For kids equipment is space-saving and can be quickly set up and cleared away again. The equipment can be used in a multiplicity of ways and can be combined into ever new combinations. In addition to containing our entire product range, this catalogue gives you a few inspiring examples of these endless possibilities.