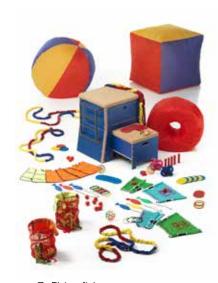

MULTIBOX® FILLED

Item 1408185 Multibox® Red, filled, Item 1408186 Multibox® Blue, filled

108x80x107 cm

- 10 Frisbee red, rubber
- 10 Frisbee yellow, rubber
- 3 Ring set, ten-part
- 30 Shaker Tube
- 2 Shape set, soft
- 1 Ball pump
- 4 Oball 19 cm
- 1 Inflatable dice, 120 cm
- 1 Inflatable ball, 120 cm
- 3 Round storage container 35x45 cm
- 30 Coxi-Bola for 1 player

- 1 Inflatable tunnel
- 15 Mikido
- 4 Catch loop
- 4 Elastic band with fabric
- 15 Kids' orange vest, 4-6 years
- 15 Kids' yellow vest, 4-6 years

Subject to change

MULTIBOX®

108x80x107 cm

SHORT CONNECTION BAR