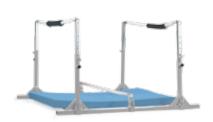

#### MINI-HORIZONTAL BAR 'JUST FOR KIDS'

#### Item 1403424

Includes 2 stable base frames 200 cm long, 2 uprights for base frames with special clamps, 2 height-adjustable tubing including wooden parallel bar 160 cm long. Height adjustable in steps from 160 – 180 cm.