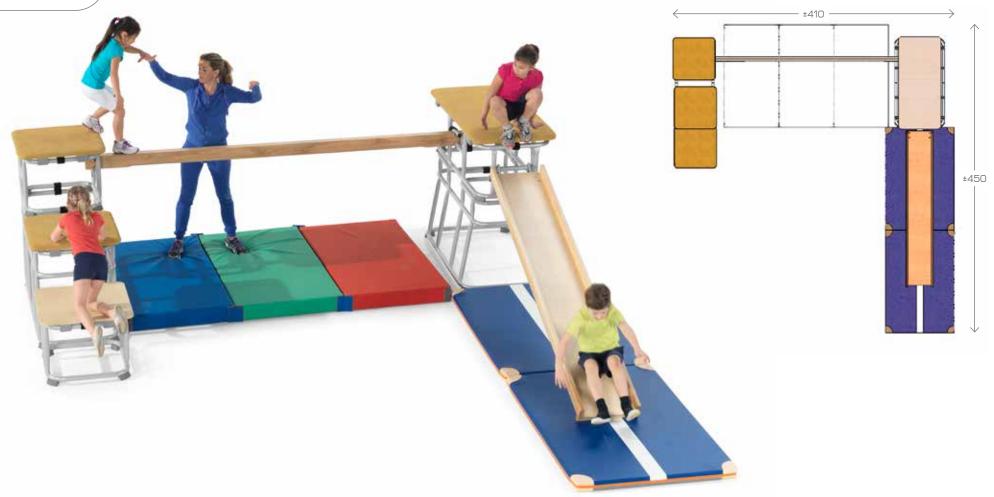

## COMBIFRAME

Combiframes are available in various models. They are made of thin-walled metal tubing with rounded corners. This makes them lightweight, safe and easy to use. The combiframes can be stacked and used with other Just For kids equipment, giving a wide variety of exercise options. The matching tops are made of solid wood or durable material with absorbent filling and are available in two sizes. They can be secured to other combiframes using the self-clamping rubbers.

#### Item 1403458

Total surface area approx. 400x400 cm

Base frame with mini-parallel bars, mini-horizontal bar, mini-uneven bars and mini-ring mount. Supplied without mats.

Complete with 7 mats and round deck plank, frame width 57-90 cm and height stacked about 85 cm.