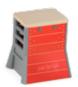

Item 1408180 Multibox<sup>®</sup> Red, Item 1408181 Multibox<sup>®</sup> Blue Item 1408185 Multibox<sup>®</sup> Red, filled, Item 1408186 Multibox<sup>®</sup> Blue, filled

Exercise unit and storage space in one: With ladder and sliding step-up or storage drawer. Multibox is easy to combine with other Just For kids equipment. It is mobile with an integrated transport system. Using connection bars and intermediate decks, a variety of exercise options are possible. Base of Multibox 108x80 cm, Height 107 cm, Deck for Multibox 89x80 cm, Height of step-up drawer 53 cm, Width of step-up drawer 59 cm. Available in red or blue.