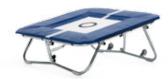

#### DOUBLE REBOUNDER "JUST FOR KIDS"

#### Item 1403414

Double Rebounder, includes base frame with height-adjustable tubing with elastic cord, protective padding and bar. Ideal as a training aid for practicing the swing on the uneven bars or horizontal bar and for strengthening the abdominal and back muscles.