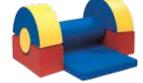

Item 1408180 Multibox<sup>®</sup> Red, Item 1408181 Multibox<sup>®</sup> Blue Item 1408185 Multibox<sup>®</sup> Red, filled, Item 1408186 Multibox<sup>®</sup> Blue, filled

Exercise unit and storage space in one: With ladder and sliding step-up or storage drawer. Multibox is easy to combine with other Just For kids equipment. It is mobile with an integrated transport system. Using connection bars and intermediate decks, a variety of exercise options are possible. Base of Multibox 108x80 cm, Height 107 cm, Deck for Multibox 89x80 cm, Height of step-up drawer 53 cm, Width of step-up drawer 59 cm. Available in red or blue.