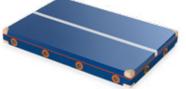

Item 1408180 Multibox<sup>®</sup> Red, Item 1408181 Multibox<sup>®</sup> Blue Item 1408185 Multibox<sup>®</sup> Red, filled, Item 1408186 Multibox<sup>®</sup> Blue, filled

Exercise unit and storage space in one: With ladder and sliding step-up or storage drawer. Multibox is easy to combine with other Just For kids equipment. It is mobile with an integrated transport system. Using connection bars and intermediate decks, a variety of exercise options are possible. Base of Multibox 108x80 cm, Height 107 cm, Deck for Multibox 89x80 cm, Height of step-up drawer 53 cm, Width of step-up drawer 59 cm. Available in red or blue.

MULTIBOX® FILLED

Item 1408185 Multibox® Red, filled, Item 1408186 Multibox® Blue, filled

108x80x107 cm

- 10 Frisbee red, rubber
- 10 Frisbee yellow, rubber
- 3 Ring set, ten-part
- 30 Shaker Tube
- 2 Shape set, soft
- 1 Ball pump
- 4 Oball 19 cm
- 1 Inflatable dice, 120 cm
- 1 Inflatable ball, 120 cm
- 3 Round storage container 35x45 cm
- 30 Coxi-Bola for 1 player

- 1 Inflatable tunnel
- 15 Mikido
- 4 Catch loop
- 4 Elastic band with fabric
- 15 Kids' orange vest, 4-6 years
- 15 Kids' yellow vest, 4-6 years

Subject to change

MULTIBOX®

108x80x107 cm

SHORT CONNECTION BAR