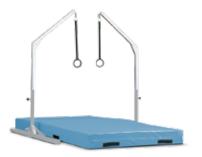

#### MINI-STILL RING FRAME 'JUST FOR KIDS'

#### Item 1403444

Includes 2 stable base frames 200 cm long, 2 uprights for base frames with special clamps, 2 extra high adjustable tubing including straps and rings. Height adjustable in steps from 195 – 220 cm.