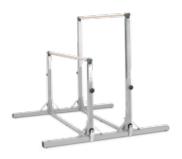

#### MINI-UNEVEN BARS 'JUST FOR KIDS'

#### Item 1403454

Includes 2 stable base frames 200 cm long, 4 uprights for base frames with special clamps, 2 low and 2 high adjustable tubing including parallel bars 160 cm long. Height adjustable in steps from 85 – 125 cm and from 160 – 180 cm.