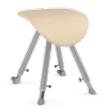

## **JUMPER**

#### Item 1408254

Designed as a vault for children, Jumper boxes have many possible functions: Connecting bars can be attached using the openings in the box sides. Furthermore, the integrated platform means various heights are possible. Length 85 cm, width 75 cm, height 95 cm.

- box top is covered in durable leather
- soft and safe rubber on short sides
- made of wood with metal-reinforced openings
- pyramidal base for greater stability
- integrated transport system using castors
- integrated platform for multiple uses

#### Item 1408254

79x72x45 cm

Multifunctional smaller boxes with pyramid-shaped base and integrated transport platform with castors, easy to roll. Mounting openings on two sides of the boxes and can be combined with connection bars. Very stable in accordance with NEN-EN 1176 and 916, made of wood with FSC label.