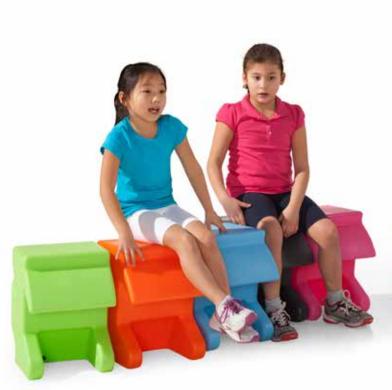

## TIPU

## Item 1555920

6 colourful stools that can be used clamped into each other, creating lots of possibilities either individually or combined. They can be used to sit on, balancing, running around, as a demarcation or just for playing with. Sold as a set or separately, a stool is 40 cm high and weighs 3 kg.