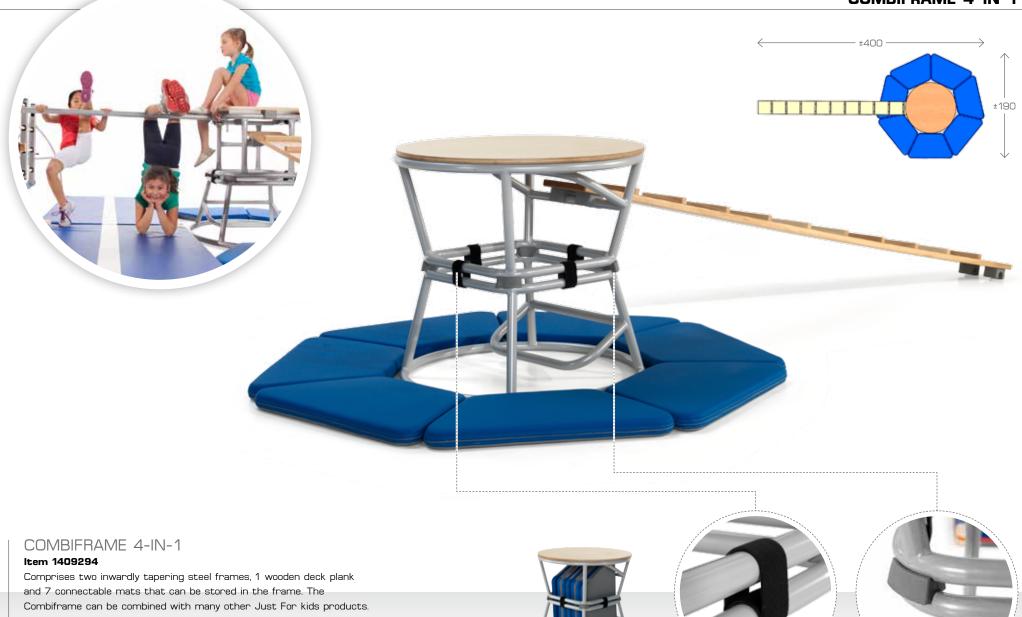

## **COMBIFRAME 4-IN-1**

It is made of thin-walled metal tubing with rounded corners. The Combiframe is lightweight and safe to use. Total height of Combiframe 85 cm, width between 57 cm and 90 cm.

#### Item 1409294

SPRINGBOARD, PADDED