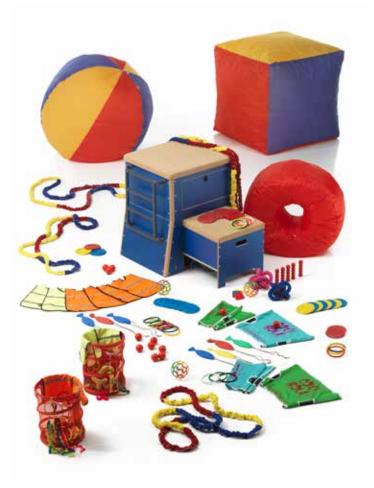

## **MAT BOX**

MAT SET 2

Item 1555908

MAT BOX

Item 1555915

Includes 16 Elements +

1 Dice

MAT SET 1

Item 1555904

Includes 6 elements Includes 2 elements

MAT SET 3

Item 1555909

Includes 4 elements

## MAT BOX

#### Item 1555915

This rollable mat box includes various mat forms that can be combined in many different ways to create unique exercise options, even in small spaces. It includes a soft-padded solid base plate and four wheels. The sides of the mat box are also used as play mats and can be connected using velcro strips. All sections are covered with a soft and durable material that is hygienic and gentle on young skin. The complete mat and games set is compactly stored in the mat box to save space.

The complete mat box includes: 1 base plate 110x110 cm incl. 4 castors - 4 mats 100x80x10 cm, which also function as the sides of the box - 2 arches 60x30x15 cm - 3 cubes 80x30x30 cm - 2 semi-cylinders 80x30x30 cm - 2 corner pieces 60x60x30 cm - 2 trapezoids - 1 dice - velcro strips

## TIPU

## Item 1555920

6 colourful stools that can be used clamped into each other, creating lots of possibilities either individually or combined. They can be used to sit on, balancing, running around, as a demarcation or just for playing with. Sold as a set or separately, a stool is 40 cm high and weighs 3 kg.