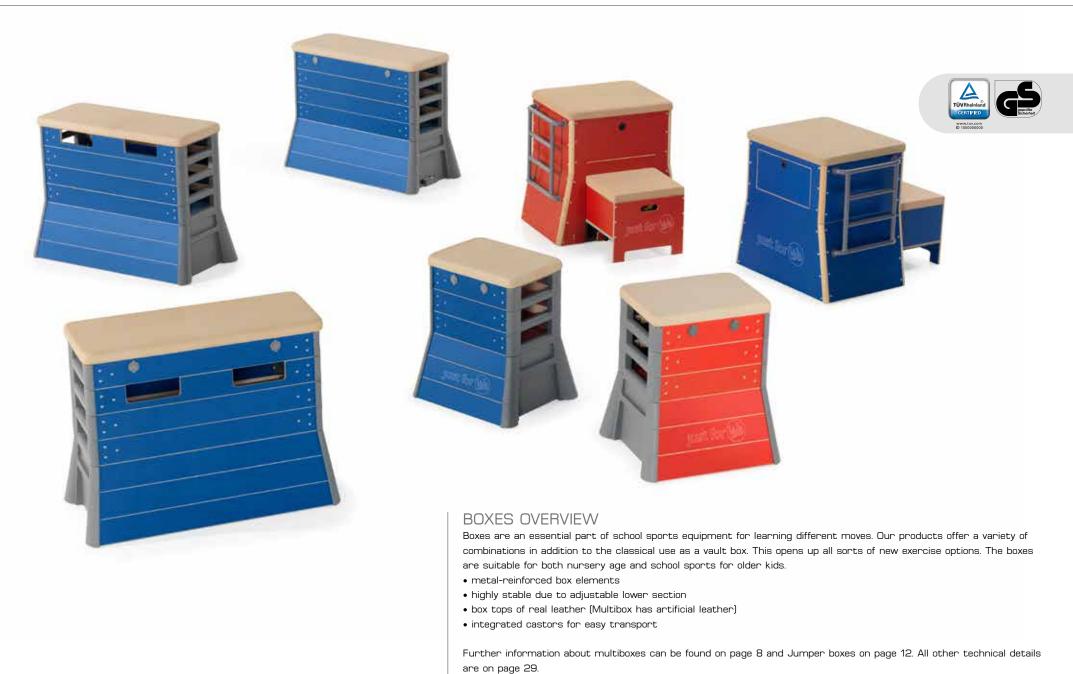

Item 1408180 Multibox<sup>®</sup> Red, Item 1408181 Multibox<sup>®</sup> Blue Item 1408185 Multibox<sup>®</sup> Red, filled, Item 1408186 Multibox<sup>®</sup> Blue, filled

Exercise unit and storage space in one: With ladder and sliding step-up or storage drawer. Multibox is easy to combine with other Just For kids equipment. It is mobile with an integrated transport system. Using connection bars and intermediate decks, a variety of exercise options are possible. Base of Multibox 108x80 cm, Height 107 cm, Deck for Multibox 89x80 cm, Height of step-up drawer 53 cm, Width of step-up drawer 59 cm. Available in red or blue.

#### Item 1408254

Designed as a vault for children, Jumper boxes have many possible functions: Connecting bars can be attached using the openings in the box sides. Furthermore, the integrated platform means various heights are possible. Length 85 cm, width 75 cm, height 95 cm.

- box top is covered in durable leather
- soft and safe rubber on short sides
- made of wood with metal-reinforced openings
- pyramidal base for greater stability
- integrated transport system using castors
- integrated platform for multiple uses