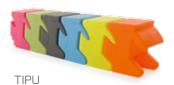

## TIPU

## Item 1555920

6 colourful stools that can be used clamped into each other, creating lots of possibilities either individually or combined. They can be used to sit on, balancing, running around, as a demarcation or just for playing with. Sold as a set or separately, a stool is 40 cm high and weighs 3 kg.

Item 1555920

40 cm

6 stable stools, easy to use, can be assembled into a bench. 18 kg (6x3 kg).

TRANSPORT TROLLEY