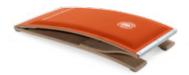

Item 1408180 Multibox<sup>®</sup> Red, Item 1408181 Multibox<sup>®</sup> Blue Item 1408185 Multibox<sup>®</sup> Red, filled, Item 1408186 Multibox<sup>®</sup> Blue, filled

Exercise unit and storage space in one: With ladder and sliding step-up or storage drawer. Multibox is easy to combine with other Just For kids equipment. It is mobile with an integrated transport system. Using connection bars and intermediate decks, a variety of exercise options are possible. Base of Multibox 108x80 cm, Height 107 cm, Deck for Multibox 89x80 cm, Height of step-up drawer 53 cm, Width of step-up drawer 59 cm. Available in red or blue.