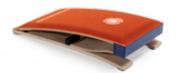

Item 1408180 Multibox<sup>®</sup> Red, Item 1408181 Multibox<sup>®</sup> Blue Item 1408185 Multibox<sup>®</sup> Red, filled, Item 1408186 Multibox<sup>®</sup> Blue, filled

Exercise unit and storage space in one: With ladder and sliding step-up or storage drawer. Multibox is easy to combine with other Just For kids equipment. It is mobile with an integrated transport system. Using connection bars and intermediate decks, a variety of exercise options are possible. Base of Multibox 108x80 cm, Height 107 cm, Deck for Multibox 89x80 cm, Height of step-up drawer 53 cm, Width of step-up drawer 59 cm. Available in red or blue.