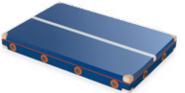

Item 1408180 Multibox<sup>®</sup> Red, Item 1408181 Multibox<sup>®</sup> Blue Item 1408185 Multibox<sup>®</sup> Red, filled, Item 1408186 Multibox<sup>®</sup> Blue, filled

Exercise unit and storage space in one: With ladder and sliding step-up or storage drawer. Multibox is easy to combine with other Just For kids equipment. It is mobile with an integrated transport system. Using connection bars and intermediate decks, a variety of exercise options are possible. Base of Multibox 108x80 cm, Height 107 cm, Deck for Multibox 89x80 cm, Height of step-up drawer 53 cm, Width of step-up drawer 59 cm. Available in red or blue.

MULTIBOX® FILLED

Item 1408185 Multibox® Red, filled, Item 1408186 Multibox® Blue, filled

108x80x107 cm

- 10 Frisbee red, rubber
- 10 Frisbee yellow, rubber
- 3 Ring set, ten-part
- 30 Shaker Tube
- 2 Shape set, soft
- 1 Ball pump
- 4 Oball 19 cm
- 1 Inflatable dice, 120 cm
- 1 Inflatable ball, 120 cm
- 3 Round storage container 35x45 cm
- 30 Coxi-Bola for 1 player

- 1 Inflatable tunnel
- 15 Mikido
- 4 Catch loop
- 4 Elastic band with fabric
- 15 Kids' orange vest, 4-6 years
- 15 Kids' yellow vest, 4-6 years

Subject to change

MULTIBOX®

108x80x107 cm

SHORT CONNECTION BAR