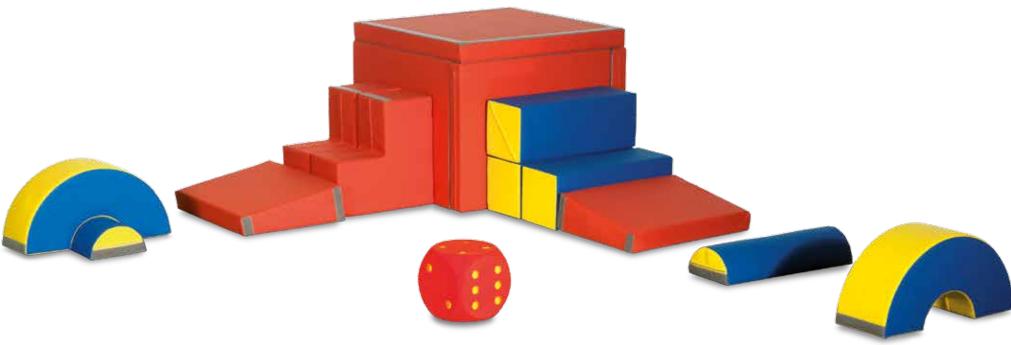

## **MAT BOX**

MAT SET 2

Item 1555908

MAT BOX

Item 1555915

Includes 16 Elements +

1 Dice

MAT SET 1

Item 1555904

Includes 6 elements Includes 2 elements

MAT SET 3

Item 1555909

Includes 4 elements

## MAT BOX

#### Item 1555915

This rollable mat box includes various mat forms that can be combined in many different ways to create unique exercise options, even in small spaces. It includes a soft-padded solid base plate and four wheels. The sides of the mat box are also used as play mats and can be connected using velcro strips. All sections are covered with a soft and durable material that is hygienic and gentle on young skin. The complete mat and games set is compactly stored in the mat box to save space.

The complete mat box includes: 1 base plate 110x110 cm incl. 4 castors - 4 mats 100x80x10 cm, which also function as the sides of the box - 2 arches 60x30x15 cm - 3 cubes 80x30x30 cm - 2 semi-cylinders 80x30x30 cm - 2 corner pieces 60x60x30 cm - 2 trapezoids - 1 dice - velcro strips