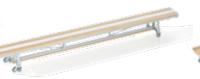

#### GYMNASTIC BENCH 360 CM

#### Item 1388501 incl. 7 cm bars

360x26x32 cm

Steel frame, 2 wheels, 4 protective rubber feet, 3 interchangeable seat slats. Walking bars of 7 cm width at bottom.