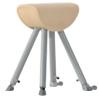

#### GYMNASTIC BUCK

#### Item 1407024

Stable and easy to adjust from 90 to 125 cm.