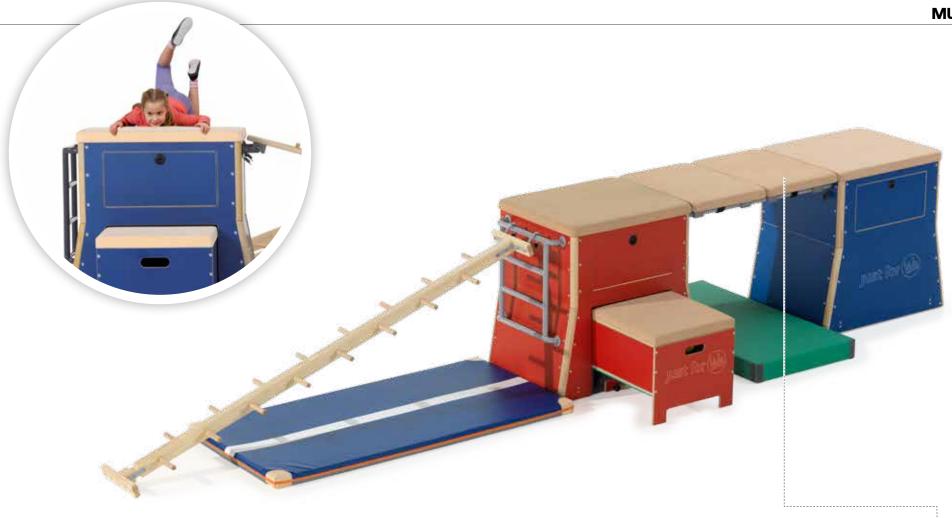

Item 1408180 Multibox<sup>®</sup> Red, Item 1408181 Multibox<sup>®</sup> Blue Item 1408185 Multibox<sup>®</sup> Red, filled, Item 1408186 Multibox<sup>®</sup> Blue, filled

Exercise unit and storage space in one: With ladder and sliding step-up or storage drawer. Multibox is easy to combine with other Just For kids equipment. It is mobile with an integrated transport system. Using connection bars and intermediate decks, a variety of exercise options are possible. Base of Multibox 108x80 cm, Height 107 cm, Deck for Multibox 89x80 cm, Height of step-up drawer 53 cm, Width of step-up drawer 59 cm. Available in red or blue.

#### Item 1408254

Designed as a vault for children, Jumper boxes have many possible functions: Connecting bars can be attached using the openings in the box sides. Furthermore, the integrated platform means various heights are possible. Length 85 cm, width 75 cm, height 95 cm.

- box top is covered in durable leather
- soft and safe rubber on short sides
- made of wood with metal-reinforced openings
- pyramidal base for greater stability
- integrated transport system using castors
- integrated platform for multiple uses

## ZIG-ZAG LADDER

290x34x10 cm Stable uprights with 16 rungs.

**Item 1495270** 290x24x10 cm With 10 rungs.

#### WOODEN SLIDE

Item 1495254 250x40x12 cm With raised edges. Width of slide chute 34 cm.