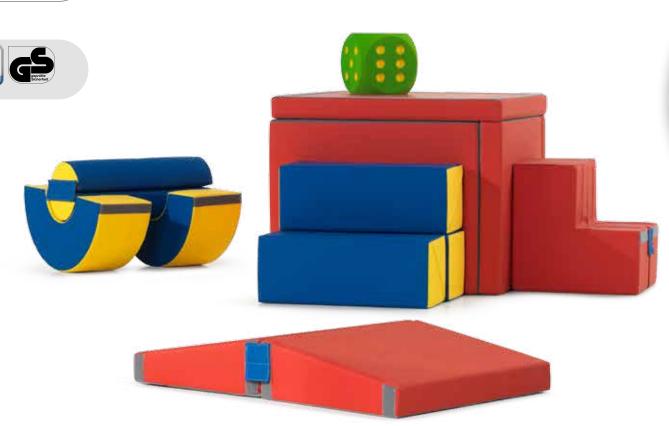

## **MAT BOX**

MAT SET 2

Item 1555908

MAT BOX

Item 1555915

Includes 16 Elements +

1 Dice

MAT SET 1

Item 1555904

Includes 6 elements Includes 2 elements

MAT SET 3

Item 1555909

Includes 4 elements

#### Item 1555915

This rollable mat box includes various mat forms that can be combined in many different ways to create unique exercise options, even in small spaces. It includes a soft-padded solid base plate and four wheels. The sides of the mat box are also used as play mats and can be connected using velcro strips. All sections are covered with a soft and durable material that is hygienic and gentle on young skin. The complete mat and games set is compactly stored in the mat box to save space.

The complete mat box includes: 1 base plate 110x110 cm incl. 4 castors - 4 mats 100x80x10 cm, which also function as the sides of the box - 2 arches 60x30x15 cm - 3 cubes 80x30x30 cm - 2 semi-cylinders 80x30x30 cm - 2 corner pieces 60x60x30 cm - 2 trapezoids - 1 dice - velcro strips