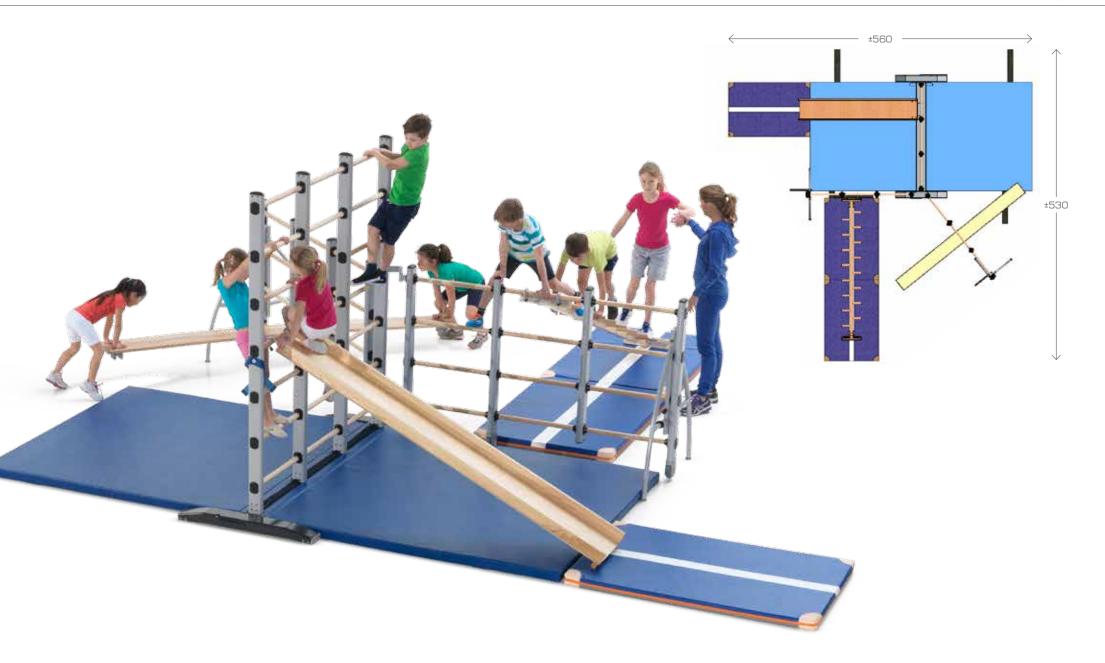

#### Item 1522084

For combiframes, etc.

CLIMBING ISLAND

#### Item 1555534

A games room or gym in 3 minutes. With integrated mats. Only 2 m2 storage space required.

EXERCISE FRAME