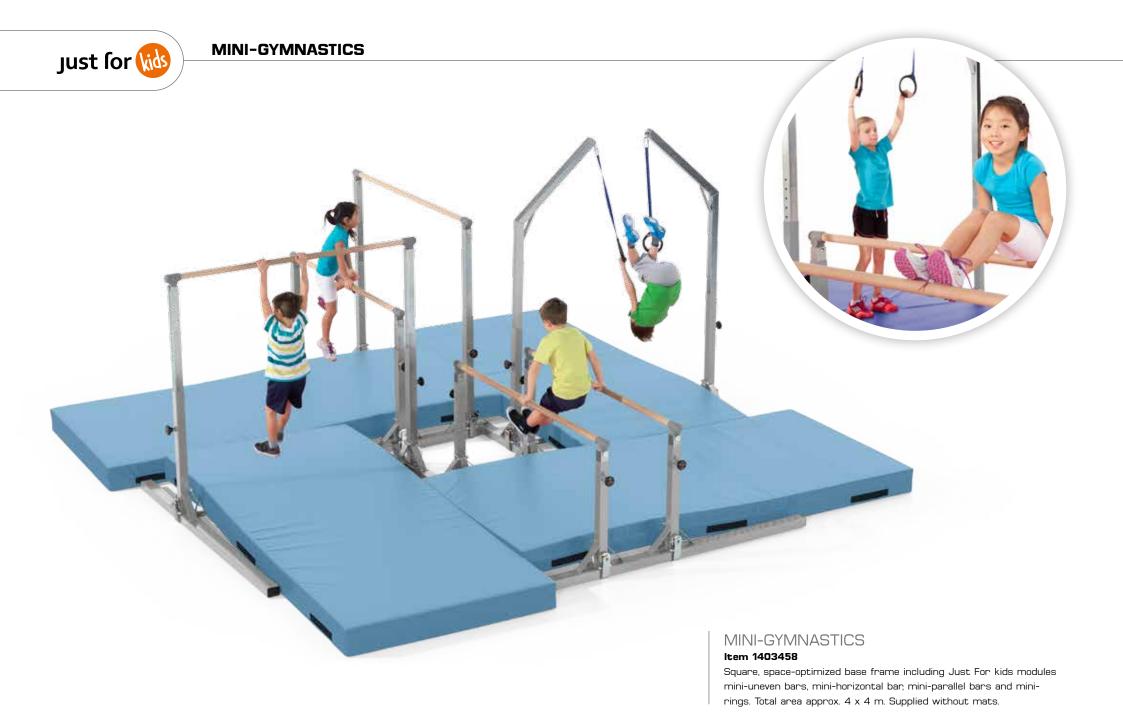

#### Item 1411811

Dimensions adapted to gym benches. Height adjustable front 30-39 cm, rear 39-53 cm.

Can also be used horizontally (39 cm).

MINI-GYMNASTICS

#### Item 1403458

Total surface area approx. 400x400 cm

Base frame with mini-parallel bars, mini-horizontal bar, mini-uneven bars and mini-ring mount. Supplied without mats.

Complete with 7 mats and round deck plank, frame width 57-90 cm and height stacked about 85 cm.