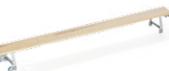

#### NURSERY BENCH

### Item 1005059 250 cm Item 1005058 290 cm

250x24x30 cm

Sturdy wooden bench with metal feet and wheels.