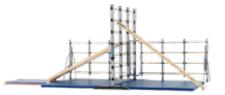

#### Item 1403458

Total surface area approx. 400x400 cm

Base frame with mini-parallel bars, mini-horizontal bar, mini-uneven bars and mini-ring mount. Supplied without mats.

Complete with 7 mats and round deck plank, frame width 57-90 cm and height stacked about 85 cm.