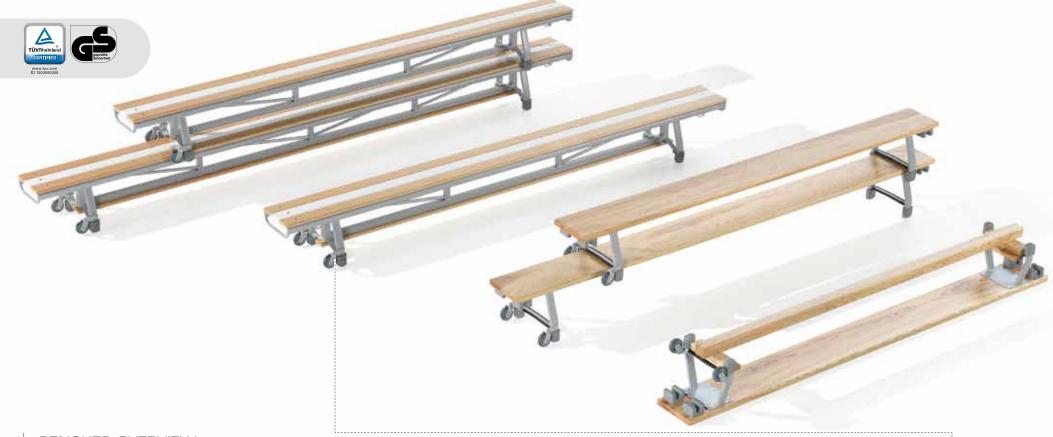

## BENCHES OVERVIEW

The bench is suitable for sports training for all ages and is a must for every nursery or school. Our benches are distinguished primarily by their ease of use and high stability. The castors mean the benches can be set up quickly. Being made of not only wood but also metal, the benches are particularly stable and unlikely to tip over.

- castors for easy transport
- very stable because of metal reinforcement
- can be hooked in the vaulting box or the Jumper
- uses wood from FSC-certified suppliers

Further technical details can be found on page 29!