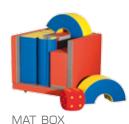

## **MAT BOX**

MAT SET 2

Item 1555908

MAT BOX

Item 1555915

Includes 16 Elements +

1 Dice

MAT SET 1

Item 1555904

Includes 6 elements Includes 2 elements

MAT SET 3

Item 1555909

Includes 4 elements

## MAT BOX

#### Item 1555915

This rollable mat box includes various mat forms that can be combined in many different ways to create unique exercise options, even in small spaces. It includes a soft-padded solid base plate and four wheels. The sides of the mat box are also used as play mats and can be connected using velcro strips. All sections are covered with a soft and durable material that is hygienic and gentle on young skin. The complete mat and games set is compactly stored in the mat box to save space.

The complete mat box includes: 1 base plate 110x110 cm incl. 4 castors - 4 mats 100x80x10 cm, which also function as the sides of the box - 2 arches 60x30x15 cm - 3 cubes 80x30x30 cm - 2 semi-cylinders 80x30x30 cm - 2 corner pieces 60x60x30 cm - 2 trapezoids - 1 dice - velcro strips