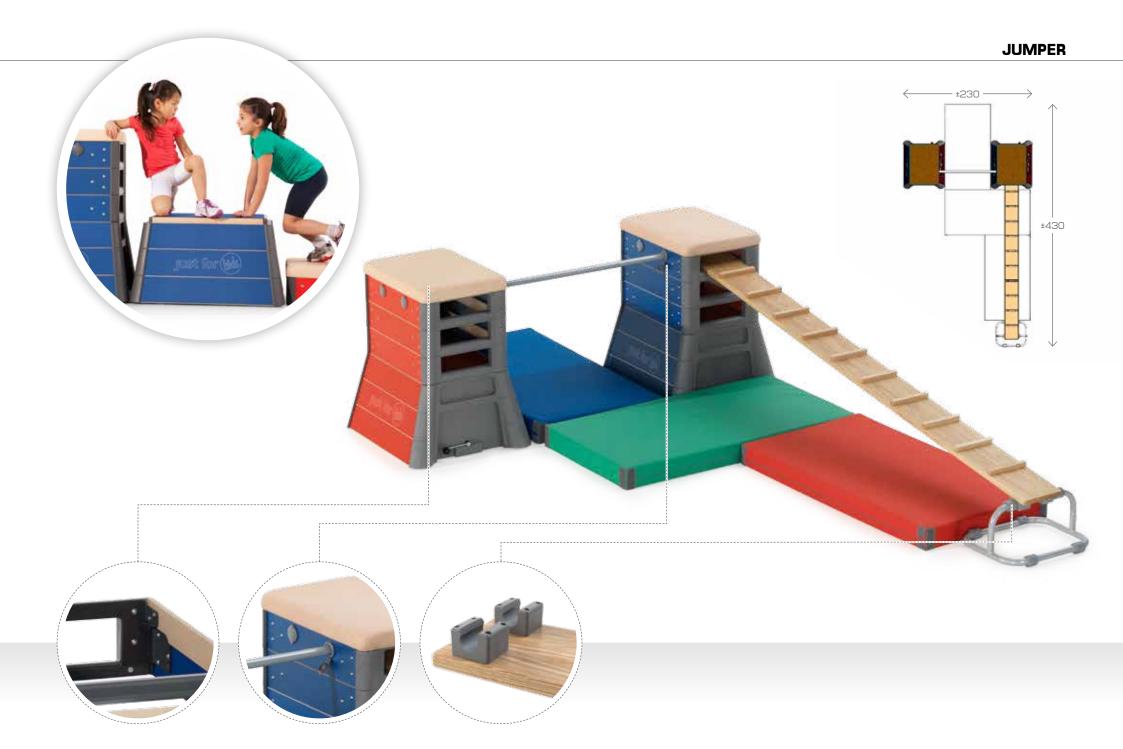

## **JUMPER**

#### Item 1408254

Designed as a vault for children, Jumper boxes have many possible functions: Connecting bars can be attached using the openings in the box sides. Furthermore, the integrated platform means various heights are possible. Length 85 cm, width 75 cm, height 95 cm.

- box top is covered in durable leather
- soft and safe rubber on short sides
- made of wood with metal-reinforced openings
- pyramidal base for greater stability
- integrated transport system using castors
- integrated platform for multiple uses