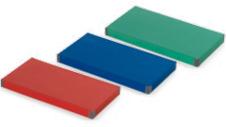

MAT SET 2

Item 1555908

Includes 2 elements, and Includes 4 evelcro strips.

MAT SET 3

Item 1555909

Includes 4 elements, and velcro strips.

PLAYING MAT.

Item 4064010 Playing mat, blue Item 4064011 Playing mat, red Item 4064012 Playing mat, green

150x80x12 cm

Soft kids playing mat for 2-12 age range. Washable, lightweight, soft and gentle on young skin.

| ltem    | Short description                                   | Net weight | Gross weight<br>(kg) | Number of | Dimensions | (L x W x H n | netres)<br>H | Transport<br>Volumen m³ | TÜV GS | FSC |
|---------|-----------------------------------------------------|------------|----------------------|-----------|------------|--------------|--------------|-------------------------|--------|-----|
| 1005056 | Balancing bar                                       | 7          | 8                    | 1         | 2,22       | 0,28         | 0,13         | 0,081                   |        |     |
| 1005058 | Nursery bench 290 cm                                | 22         | 23                   | 1         | 2,95       | 0,25         | 0,31         | 0,229                   |        | •   |
| 1005059 | Nursery bench 250 cm                                | 20         | 21                   | 1         | 2,51       | 0,25         | 0,30         | 0,188                   |        |     |
| 1388501 | Gymnastic bench 360 cm                              | 44         | 45                   | 1         | 3,65       | 0,27         | 0,32         | 0,315                   | •      | •   |
| 1388506 | Gymnastic bench 300 cm                              | 41         | 42                   | 1         | 3,05       | 0,27         | 0,32         | 0,264                   | •      | •   |
| 1403458 | Mini-Gymnastics                                     | 260        | 270                  | 1 pallet  | 2,00       | 0,90         | 1,20         | 2,160                   |        |     |
| 1403464 | Mat "Just for Kids"                                 | 30         | 33                   | 1         | 3,00       | 1,35         | 0,18         | 0,729                   |        |     |
| 1407024 | Gymnastic buck                                      | 31         | 53                   | 1 pallet  | 1,25       | 0,80         | 1,06         | 1,060                   |        |     |
| 1407198 | Mini Vaulting Table                                 | 45,5       | 59                   | 1 pallet  | 1,30       | 1,07         | 1,34         | 1,864                   |        |     |
| 1408114 | Vaulting box Basic                                  | 141        | 158                  | 1 pallet  | 1,48       | 0,74         | 1,10         | 1,200                   | •      | •   |
| 1408124 | Vaulting boxes with lateral openings in mid-section | 141        | 158                  | 1 pallet  | 1,48       | 0,74         | 1,10         | 1,200                   | •      | •   |
| 1408134 | Vaulting boxes with lateral openings in top section | 141        | 158                  | 1 pallet  | 1,48       | 0,74         | 1,10         | 1,200                   | •      | •   |
| 1408160 | Intermediate deck for Multibox®                     | 11         | 11                   | 1         | 0,79       | 0,58         | 0,13         | 0,060                   |        |     |
| 1408180 | Multibox® red                                       | 126        | 150                  | 1 pallet  | 1,20       | 1,00         | 1,30         | 1,560                   | •      | •   |
| 1408181 | Multibox® blue                                      | 126        | 150                  | 1 pallet  | 1,20       | 1,00         | 1,30         | 1,560                   | •      | •   |
| 1408185 | Multibox® red, filled                               | 140        | 164                  | 1 pallet  | 1,20       | 1,00         | 1,60         | 1,920                   |        | •   |
| 1408186 | Multibox® blue, filled                              | 140        | 164                  | 1 pallet  | 1,20       | 1,00         | 1,60         | 1,920                   |        | •   |
| 1408223 | Intermediate deck for vaulting boxes                | 15         | 15                   | 1         | 1,37       | 0,55         | 0,14         | 0,105                   |        |     |
| 1408254 | Jumper                                              | 89         | 104                  | 1 pallet  | 1,20       | 0,80         | 1,00         | 0,960                   | •      | •   |
| 1409204 | Combiframe, long                                    | 15         | 28,5                 | 1 pallet  | 1,32       | 0,58         | 0,45         | 0,345                   |        |     |
| 1409214 | Combiframe, short                                   | 8          | 10                   | 1         | 0,58       | 0,58         | 0,45         | 0,151                   |        |     |
| 1409244 | Combiframe, pyramidal                               | 21,4       | 35                   | 1 pallet  | 1,32       | 0,74         | 0,75         | 0,733                   |        |     |
| 1409260 | Vault deck combiframe, short                        | 8          | 8                    | 1         | 0,63       | 0,63         | 0,10         | 0,038                   |        |     |
| 1409280 | Vault deck combiframe, long                         | 16         | 16                   | 1         | 1,37       | 0,63         | 0,10         | 0,082                   |        |     |