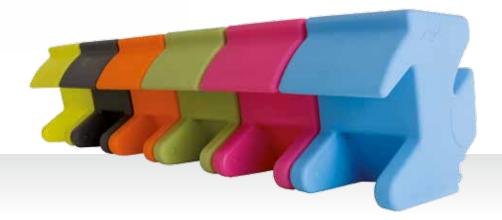

## TIPU

## Item 1555920

6 colourful stools that can be used clamped into each other, creating lots of possibilities either individually or combined. They can be used to sit on, balancing, running around, as a demarcation or just for playing with. Sold as a set or separately, a stool is 40 cm high and weighs 3 kg.