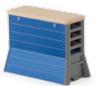

Item 1408180 Multibox<sup>®</sup> Red, Item 1408181 Multibox<sup>®</sup> Blue Item 1408185 Multibox<sup>®</sup> Red, filled, Item 1408186 Multibox<sup>®</sup> Blue, filled

Exercise unit and storage space in one: With ladder and sliding step-up or storage drawer. Multibox is easy to combine with other Just For kids equipment. It is mobile with an integrated transport system. Using connection bars and intermediate decks, a variety of exercise options are possible. Base of Multibox 108x80 cm, Height 107 cm, Deck for Multibox 89x80 cm, Height of step-up drawer 53 cm, Width of step-up drawer 59 cm. Available in red or blue.