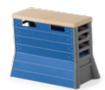

Item 1408180 Multibox<sup>®</sup> Red, Item 1408181 Multibox<sup>®</sup> Blue Item 1408185 Multibox<sup>®</sup> Red, filled, Item 1408186 Multibox<sup>®</sup> Blue, filled

Exercise unit and storage space in one: With ladder and sliding step-up or storage drawer. Multibox is easy to combine with other Just For kids equipment. It is mobile with an integrated transport system. Using connection bars and intermediate decks, a variety of exercise options are possible. Base of Multibox 108x80 cm, Height 107 cm, Deck for Multibox 89x80 cm, Height of step-up drawer 53 cm, Width of step-up drawer 59 cm. Available in red or blue.