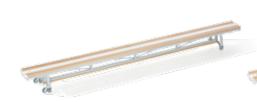

#### BALANCING BAR

#### Item 1005056

220x24x12 cm Also fits nursery bench, item 1005059.