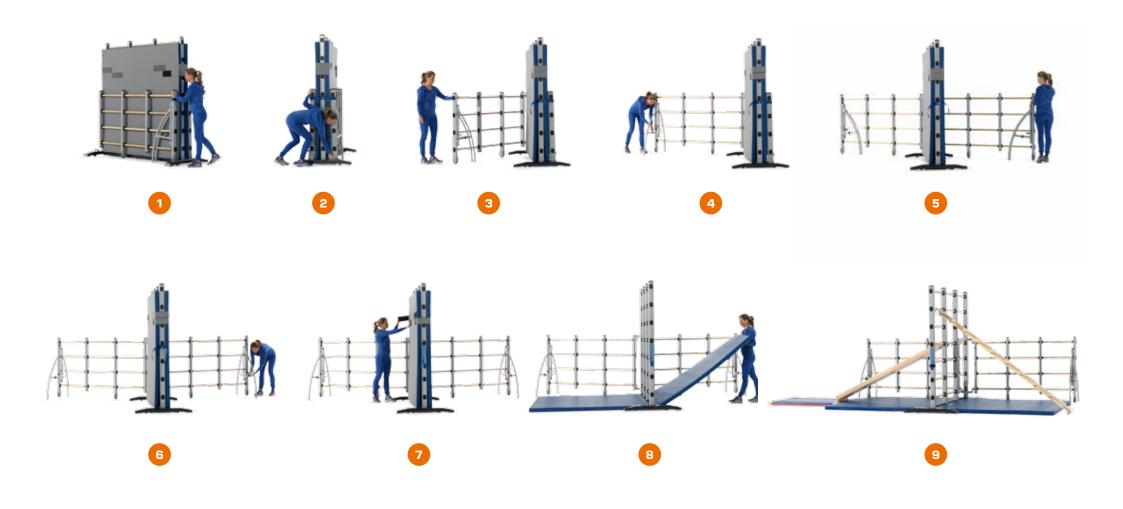

#### Item 1522084

For combiframes, etc.

CLIMBING ISLAND

#### Item 1555534

A games room or gym in 3 minutes. With integrated mats. Only 2 m2 storage space required.

EXERCISE FRAME