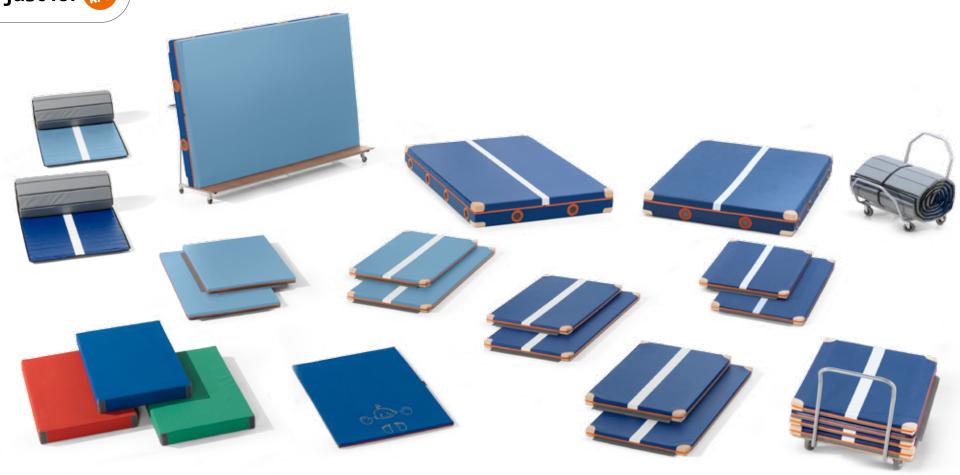

## MATS OVERVIEW

A wide range of mats are available that can be used in many different ways. From nursery children learning their first forward rolls, to safe landings from greater heights for older kids, the range offers a wide array of options. The mats ensure a safe environment for kids to learn their moves. The mats are lightweight and easy to stack.

- flame retardant
- washable, hygienic
- easy to transport with integrated handy grips
- 2-sided linking

See page 25 for technical details on the individual products, such as length, height and weight.