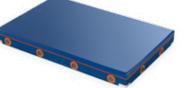

Item 1408180 Multibox<sup>®</sup> Red, Item 1408181 Multibox<sup>®</sup> Blue Item 1408185 Multibox<sup>®</sup> Red, filled, Item 1408186 Multibox<sup>®</sup> Blue, filled

Exercise unit and storage space in one: With ladder and sliding step-up or storage drawer. Multibox is easy to combine with other Just For kids equipment. It is mobile with an integrated transport system. Using connection bars and intermediate decks, a variety of exercise options are possible. Base of Multibox 108x80 cm, Height 107 cm, Deck for Multibox 89x80 cm, Height of step-up drawer 53 cm, Width of step-up drawer 59 cm. Available in red or blue.

MULTIBOX® FILLED

Item 1408185 Multibox® Red, filled, Item 1408186 Multibox® Blue, filled

108x80x107 cm

- 10 Frisbee red, rubber
- 10 Frisbee yellow, rubber
- 3 Ring set, ten-part
- 30 Shaker Tube
- 2 Shape set, soft
- 1 Ball pump
- 4 Oball 19 cm
- 1 Inflatable dice, 120 cm
- 1 Inflatable ball, 120 cm
- 3 Round storage container 35x45 cm
- 30 Coxi-Bola for 1 player

- 1 Inflatable tunnel
- 15 Mikido
- 4 Catch loop
- 4 Elastic band with fabric
- 15 Kids' orange vest, 4-6 years
- 15 Kids' yellow vest, 4-6 years

Subject to change

MULTIBOX®

108x80x107 cm

SHORT CONNECTION BAR