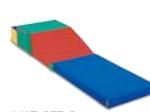

## **JUMPER**

#### Item 1408254

Designed as a vault for children, Jumper boxes have many possible functions: Connecting bars can be attached using the openings in the box sides. Furthermore, the integrated platform means various heights are possible. Length 85 cm, width 75 cm, height 95 cm.

- box top is covered in durable leather
- soft and safe rubber on short sides
- made of wood with metal-reinforced openings
- pyramidal base for greater stability
- integrated transport system using castors
- integrated platform for multiple uses