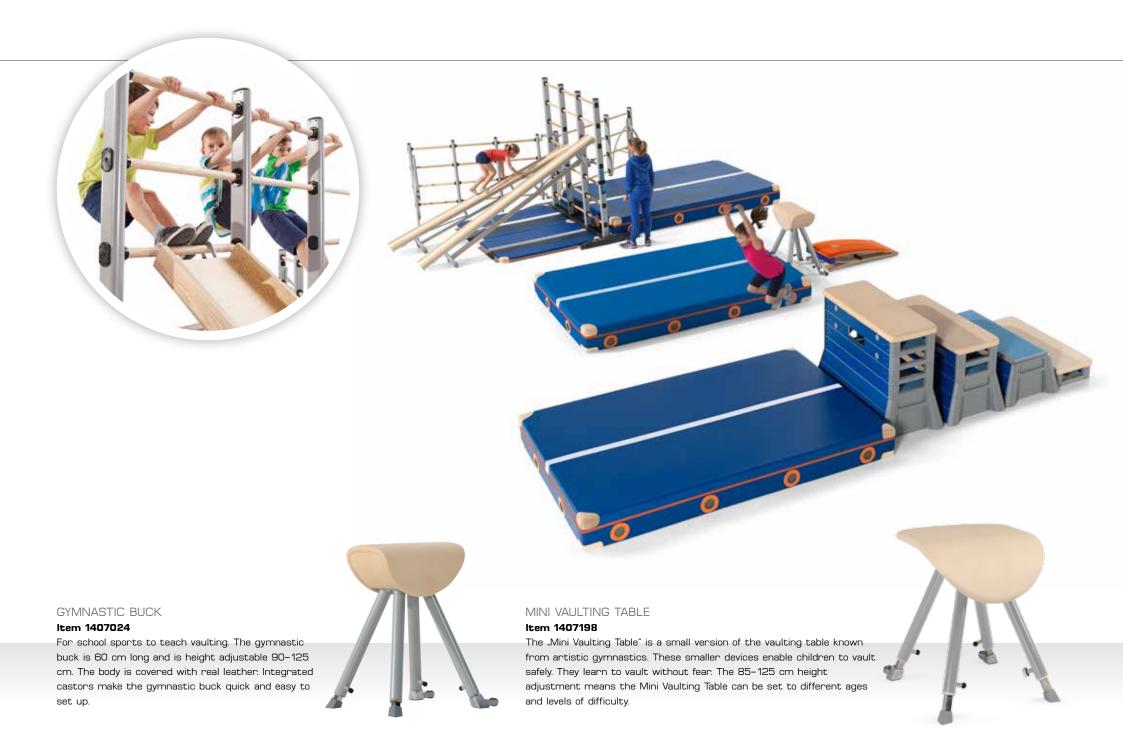

#### GYMNASTIC BUCK

#### Item 1407024

Stable and easy to adjust from 90 to 125 cm.

#### MINI VAULTING TABLE

#### Item 1407198

Learn to vault without fear. Height adjustable from 85 to 135 cm. Size of deck plank 90x72 cm.

PRACTICE MAT BASIC