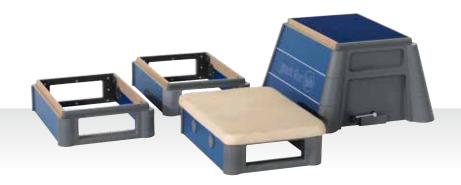

#### Item 1490164

44x30x35 cm

Exercise frame usable on three sides. Height adjustable to 30, 35 and 40 cm.

COMBIFRAME. SHORT

#### Item 1409214

57x57x44 cm Weight 6 kg.

COMBIFRAME. PYRAMIDAL

#### Item 1409244

130x80/57x74 cm

Made of sturdy and thin-walled metal tubing (ø 35x1, 5 mm) that does not bend. Weight 18 kg.

VAULT DECK COMBIFRAME, SHORT

#### Item 1409260

63x63 cm

Wooden board with padding and artificial leather, with self-clamping rubbers for secure mounting to short combiframe and combiframe 4-in-1.

VAULT DECK COMBIERAME LONG

#### Item 1409280

136x63 cm

Wooden board with padding and artificial leather, with self-clamping rubbers for secure mounting to long and pyramide-shaped combiframe.

JUMPER