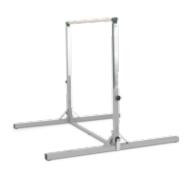

#### MINI-HORIZONTAL BAR 'JUST FOR KIDS'

#### Item 1403424

Includes 2 stable base frames 200 cm long, 2 uprights for base frames with special clamps, 2 height-adjustable tubing including wooden parallel bar 160 cm long. Height adjustable in steps from 160 – 180 cm.