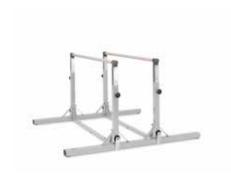

#### MINI-PARALLEL BARS 'JUST FOR KIDS'

#### Item 1403434

Includes 2 stable base frames 200 cm long, 4 uprights for base frames with special clamps, 4 low adjustable tubing including parallel bars 160 cm long. Height adjustable in steps from 85 - 125 cm.